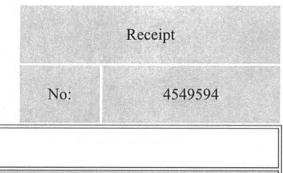

#### CBS Receipt: 4549594

Printed For Lead File # AMC381710

Agency Tracking ID: 1567195925 Assessment Year: 2020 Paid On: 8/30/2019

Number of BLM Serial Nr: 2 Total Amount Paid: \$330.00

| Claim Name          | BLM Serial No | Lead File No | Amount Paid |
|---------------------|---------------|--------------|-------------|
| THE YAVAPAI VAQUERO | AMC381710     | AMC381710    | \$165.00    |
| GOLD KING           | AMC381711     | AMC381710    | \$165.00    |